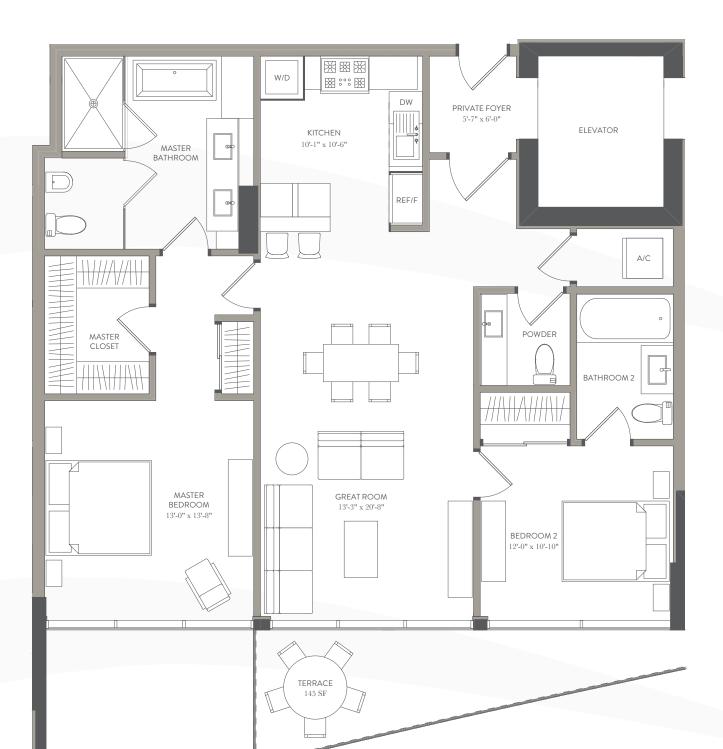

| LINE 3                          | RESIDENCE | 1,342 SQ. FT. | 125 SQ. M. |
|---------------------------------|-----------|---------------|------------|
| 2 BEDROOMS   2.5 BATH           | BALCONY   | 145 SQ. FT.   | 13 SQ. M.  |
| FLOORS 5   7   9   11   14   16 | TOTAL     | 1,487 SQ. FT. | 138 SQ. M. |

THESE DRAWINGS ARE CONCEPTUAL ONLY AND ARE FOR THE CONVENIENCE OF REFERENCE. THEY SHOULD NOT BE RELIED UPON AS REPRESENTATIONS, DXPRESS OR IMPLIED, OF THE FINAL DETAIL OF THE RESIDENCES. UNITS SHOWN ARE EXAMPLES OF UNIT TYPES AND MAY NOT DEPICT ACTUAL UNITS. STATED SQUARE FOOTAGES ARE RANGES FOR A PARTICULAR UNIT TYPE ANDARE MEASURED TO THE EXTERIOR BUILDARIES AND THE CONTENTIALS AND THE CONTENTIAL OF THE FINAL DETAIL OF THE RESIDENCES. UNITS SHOWN ARE EXAMPLES OF UNIT TYPE AND MAY NOT DEPICT ACTUAL UNITS. STATED SQUARE FOOTAGES ARE RANGES FOR A PARTICULAR UNIT TYPE ANDARE MEASURED TO THE EXTERIOR BUILDARIES AND THE CONTENTIALS AND THE CONTENTIALS AND THE CONTENTIALS AND THE CONTENTIALS AND THE CONTENTIAL CONTENTIALS ON OF APEL MARCES. FUILIMENT RESTRICTION OWNED AND THE THEOR AREASTRATE OF DETAILS AND THE DESTRETION OF STRUCTURES INTERIOR OF STRUCTURES INTERIOR OF STRUCTURES INTERIOR OF STRUCTURES INTERIOR OF APEL MARCES. FUILIMENT RESTRETS FORTS FLOOR CONTENTIES AND THE RESTRETS FORTH IN THE DECLARATION ON AND A PARTICULAR CONTENTION. ADD THE THEOR AREASTRATE OF DECIDING THE TERMS INCLUDED WITH THE CONTENTIAL CONTENTIONS OF APPLIANCES. FUILIMENT RESTRETS FORTS FLOOR CONTENTICION ADD THE PROSPECTUS FOR THE TERMS INCLUDED WITH THE CONTENTIAL CONTENTICIS. ADD THE AREASTRATE OF POOL STRUCTURE AND ANY ARY WITH ACTUAL CONSTRUCTION ADD THE PROSPECTUS FOR THE TERMS INCLUDED WITH THE INTER ORIGINARY AND THE PROSPECTUS FOR THE TERMS INCLUDED WITH AREASTRATE. OF THE TERMS INCLUDED WITH THE RECOVERENCE ARE APPROXIMATE, WILL WARY WITH SPECIFIC INIT TYPE, AND MAY VARY WITH ACTUAL CONSTRUCTION ADD THE RECOVERENT AND AREASTREMENTS OF FOOMS SET FORTH ON ANY FLOOR PLANT AREASTRATES OF THE TERMS INCLUDED WITH THE ROOM PLANT AREASTRATES OF THE TERMS INCLUDED WITH FERRING TO AND ANY ARY WITH ACTUAL CONSTRUCTION ADD ANNIALS AND SUMPLE FOOTAGES ARE AREASTRATES OF THE TERMS INCLUDED WITH THE RECOVERTING AND ANAVARY WITH ACTUAL CONSTRU